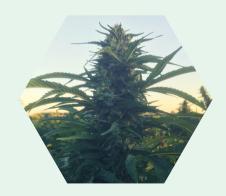

## **Appearance**

A complex profile of 50 shades of green intertwined with a light to dark series of orange pistils and faded fan leaves.