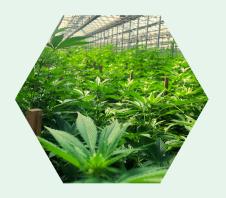

## **Appearance**

A complex profile of 50 shades of green intertwined with a light to dark series of orange pistils and faded fan leaves.

## Size & Style

A balanced hybrid designed for it's unique ability to thrive in multiple climates, gives this consistent cultivar the ability to out yield and perform some of the best genetics in hemp.