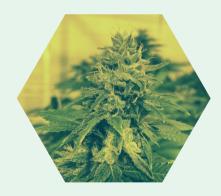

## **Appearance**

Tight buds that are uniform in shape with lime green accents and orange hairs. Her trichomes glisten bright like a diamond.

# Size & Style

A 60/40 blend of sativa and indica dominant traits. This plant has large fan leaves and strong branches for yield and vigor. Strong resilience to mold and pathogens.

TrilogeneSeeds.com